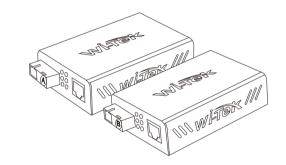

## Fiber Optical Transceiver WI-MC101M | WI-MC103G | WI-MC101G

www.wireless-tek.com

• Take WI-MC103G as an example

Package Contents

1 x Quick installation guide

Product Overview

| PWR          | Power Supply        | on    | Power input          |
|--------------|---------------------|-------|----------------------|
|              |                     | off   | No power             |
| FDX          | Network             | on    | Full-Duplex          |
|              |                     | off   | Half-Duplex          |
| 1000Mbps     | Network Link        | on    | 1000Mbps Link        |
| 1000Mbps/TX  | Network Link        | on    | 1000Mbps Link        |
| FX 100       | Optical Link        | on    | 100Mbps Link         |
| Link/TX Link | Network Link & Data | on    | Link                 |
|              |                     | off   | No Link              |
|              |                     | blink | Data is transmitting |
| FX/FX Link   | Optical Link & Data | on    | Link                 |
|              |                     | off   | No Link              |
|              |                     | blink | Data is transmitting |