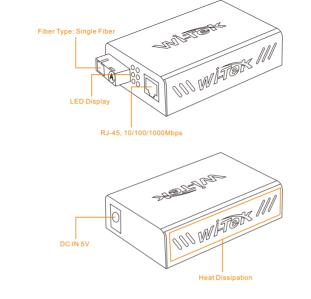

## Fiber Optical Transceiver WI-MC101M | WI-MC103G | WI-MC101G

www.wireless-tek.com

• Take WI-MC103G as an example

Package Contents

1 x Quick installation guide

Product Overview

| PWR          | Power Supply        | on    | Power input          |
|--------------|---------------------|-------|----------------------|
|              |                     | off   | No power             |
| FDX          | Network             | on    | Full-Duplex          |
|              |                     | off   | Half-Duplex          |
| 1000Mbps     | Network Link        | on    | 1000Mbps Link        |
| 1000Mbps/TX  | Network Link        | on    | 1000Mbps Link        |
| FX 100       | Optical Link        | on    | 100Mbps Link         |
| Link/TX Link | Network Link & Data | on    | Link                 |
|              |                     | off   | No Link              |
|              |                     | blink | Data is transmitting |
| FX/FX Link   | Optical Link & Data | on    | Link                 |
|              |                     | off   | No Link              |
|              |                     | blink | Data is transmitting |