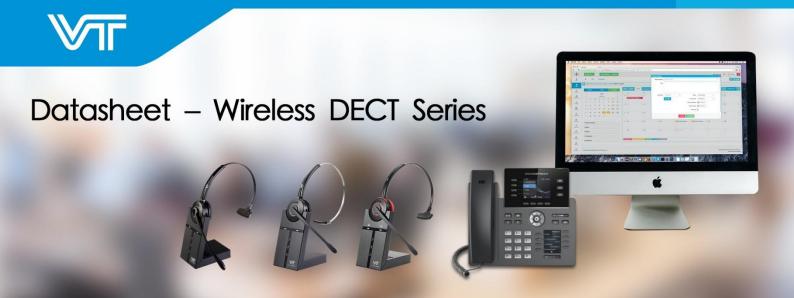

## **VT 9300USB DECT Wireless Headset**

Works with

VT9300 DECT USB Duo

VT9300DECT USB wireless series is designed to provide flexible connectivity to any leading softphones, such as 3CX,Teams,Skype for Business and Conterpath Bria. It is optimized for 3CX and Skype for Business/Microsoft Teams to make call control. This DECT wireless headsets also utilise noise cancelling technology and have a range of up to 150 meters and up to 8 hours talk time.