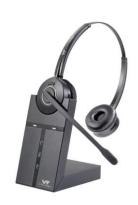

## **VT 9300USB DECT Wireless Headset**

Works with

VT9300 DECT USB Duo

VT9300DECT USB wireless series is designed to provide flexible connectivity to any leading softphones, such as 3CX,Teams,Skype for Business and Conterpath Bria. It is optimized for 3CX and Skype for Business/Microsoft Teams to make call control. This DECT wireless headsets also utilise noise cancelling technology and have a range of up to 150 meters and up to 8 hours talk time.

## **Headset Specification**

| Connects to       | PC Softphones                                                                                           |
|-------------------|---------------------------------------------------------------------------------------------------------|
| Wireless standard | (CAT - IQ) European DECT and U.S. DECT                                                                  |
| DECT frequencies  | US DECT: 1.92 - 1.93 Ghz                                                                                |
| DECT range        | For European DECT, up to 120 meters from DECT headset base to headset                                   |
|                   | For U.S. DECT, up to 350 feet from DECT headset base to headset                                         |
| Microphone        | Noise-cancelling microphone                                                                             |
| Sound quality     | DSP noise reduction; echo cancellation; tone control; wideband audio                                    |
| Call control      | Multi-function button support for answer calls, end calls, docking operations also answer and end calls |
| Base connections  | Mini USB for PC                                                                                         |
| Battery feature   | Lithium Ion-polymer, 300 mAh, typical, Up to 8 hours                                                    |