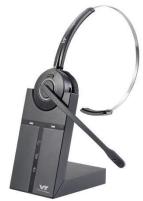

## **VT 9300USB DECT Wireless Headset**

Works with

VT9300 DECT USB Duo

VT9300DECT USB wireless series is designed to provide flexible connectivity to any leading softphones, such as 3CX,Teams,Skype for Business and Conterpath Bria. It is optimized for 3CX and Skype for Business/Microsoft Teams to make call control. This DECT wireless headsets also utilise noise cancelling technology and have a range of up to 150 meters and up to 8 hours talk time.

## **Headset Specification**

| Connects to       | PC Softphones                                                                                           |
|-------------------|---------------------------------------------------------------------------------------------------------|
| Wireless standard | (CAT - IQ) European DECT and U.S. DECT                                                                  |
| DECT frequencies  | US DECT: 1.92 - 1.93 Ghz                                                                                |
| DECT range        | For European DECT, up to 120 meters from DECT headset base to headset                                   |
|                   | For U.S. DECT, up to 350 feet from DECT headset base to headset                                         |
| Microphone        | Noise-cancelling microphone                                                                             |
| Sound quality     | DSP noise reduction; echo cancellation; tone control; wideband audio                                    |
| Call control      | Multi-function button support for answer calls, end calls, docking operations also answer and end calls |
| Base connections  | Mini USB for PC                                                                                         |
| Battery feature   | Lithium Ion-polymer, 300 mAh, typical, Up to 8 hours                                                    |