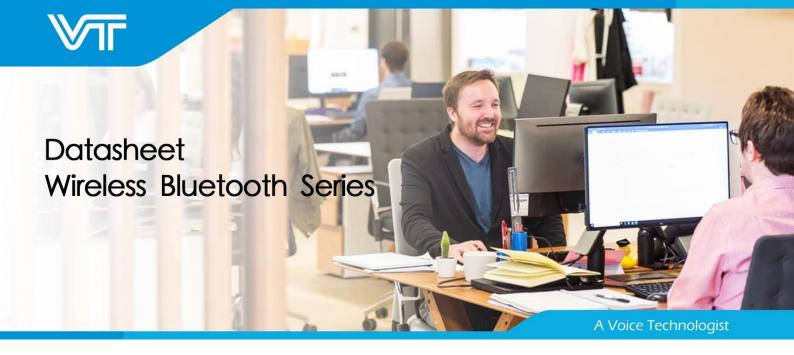

## **VT9500 Bluetooth Headset**

**VT9500 BT Duo** 

One of the top choices for offices, VT Bluetooth series allow 10meters of wireless range. This series of headset are popular for its ultra clear HD quality audio sound which makes it a good headset to use for noisy work environment. The Bluetooth can be connected up to 2 devices to ensure mobility and flexibility in the office. If you' re looking for the best office headset to help you multitask and increase productivity, this series are the best headsets to use.

## **Headset Specification**

| Connects to             | Laptops , Bluetooth-enabled desk phones, Mobile phones, tablets.                               |
|-------------------------|------------------------------------------------------------------------------------------------|
| Bluetooth Specification | Bluetooth V5.0                                                                                 |
| Wireless range          | 10 meters                                                                                      |
| Talk time               | Up to 21 hours                                                                                 |
| Microphone              | Noise-cancelling microphone                                                                    |
| BT frequency            | 2.4GHz-2.480GHz Receiver sensitivity:<-92dBm                                                   |
| Call control            | Multi-function button support for answer calls, end calls, Volume up/down, mute the microphone |
| Base connections        | VT9500 with USB charger socket                                                                 |
| Battery feature         | Lithium Ion-polymer, 300 mAh, typical                                                          |
| Full compatibility      | UC systems/PC softphones                                                                       |