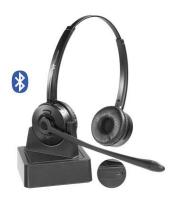

## **VT9500 Bluetooth Headset**

**VT9500 BT Duo** 

One of the top choices for offices, VT Bluetooth series allow 10meters of wireless range. This series of headset are popular for its ultra clear HD quality audio sound which makes it a good headset to use for noisy work environment. The Bluetooth can be connected up to 2 devices to ensure mobility and flexibility in the office. If you' re looking for the best office headset to help you multitask and increase productivity, this series are the best headsets to use.

## **Headset Specification**

| Connects to             | Laptops , Bluetooth-enabled desk phones, Mobile phones, tablets.                               |
|-------------------------|------------------------------------------------------------------------------------------------|
| Bluetooth Specification | Bluetooth V5.0                                                                                 |
| Wireless range          | 10 meters                                                                                      |
| Talk time               | Up to 21 hours                                                                                 |
| Microphone              | Noise-cancelling microphone                                                                    |
| BT frequency            | 2.4GHz-2.480GHz Receiver sensitivity:<-92dBm                                                   |
| Call control            | Multi-function button support for answer calls, end calls, Volume up/down, mute the microphone |
| Base connections        | VT9500 with USB charger socket                                                                 |
| Battery feature         | Lithium Ion-polymer, 300 mAh, typical                                                          |
| Full compatibility      | UC systems/PC softphones                                                                       |