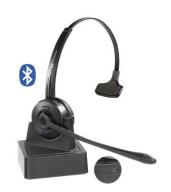

## **VT9500 Bluetooth Headset**

**VT9500 BT Duo** 

One of the top choices for offices, VT Bluetooth series allow 10meters of wireless range. This series of headset are popular for its ultra clear HD quality audio sound which makes it a good headset to use for noisy work environment. The Bluetooth can be connected up to 2 devices to ensure mobility and flexibility in the office. If you' re looking for the best office headset to help you multitask and increase productivity, this series are the best headsets to use.

## **Headset Specification**

| Connects to             | Laptops , Bluetooth-enabled desk phones, Mobile phones, tablets.                               |
|-------------------------|------------------------------------------------------------------------------------------------|
| Bluetooth Specification | Bluetooth V5.0                                                                                 |
| Wireless range          | 10 meters                                                                                      |
| Talk time               | Up to 21 hours                                                                                 |
| Microphone              | Noise-cancelling microphone                                                                    |
| BT frequency            | 2.4GHz-2.480GHz Receiver sensitivity:<-92dBm                                                   |
| Call control            | Multi-function button support for answer calls, end calls, Volume up/down, mute the microphone |
| Base connections        | VT9500 with USB charger socket                                                                 |
| Battery feature         | Lithium Ion-polymer, 300 mAh, typical                                                          |
| Full compatibility      | UC systems/PC softphones                                                                       |